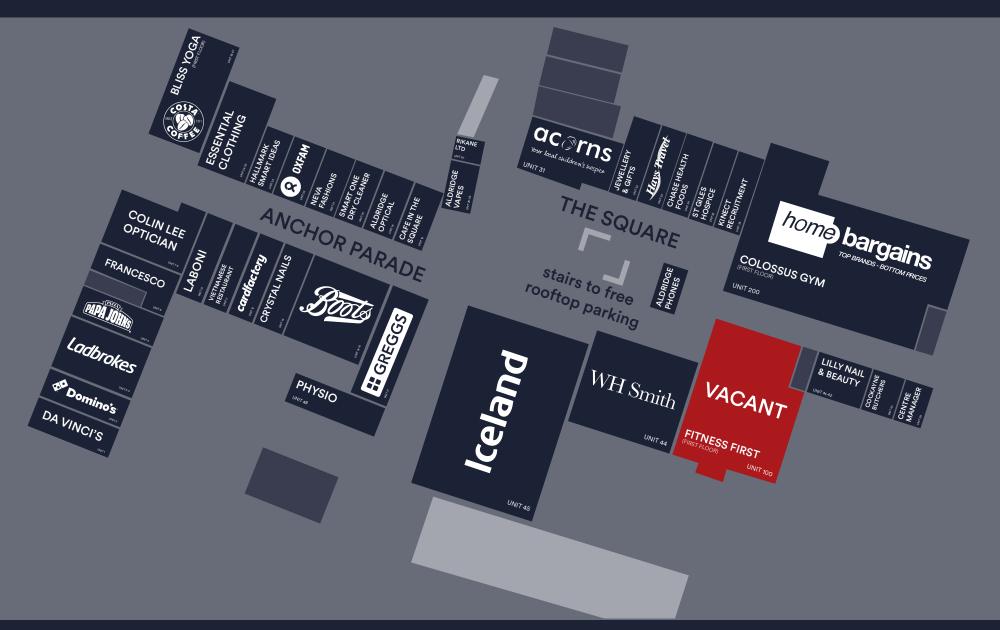

## VARIED UNIT SIZES 100 - 24,407 sq.ft (9 - 2,267 sq.m)

aldridgeshoppingcentre.co.uk

Single storey enclosed centre of approximately

# 150,000 sq.ft

#### **PARKING & TRANSPORT**

- Close to the M6 and the M6 Toll Road both of which give easy access to Birmingham & Wolverhampton.
- Onsite roof top car park with free parking.