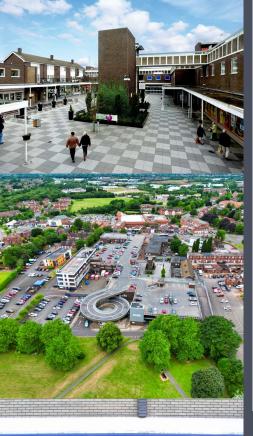

#### LOCATION - WS9 8QP

Aldridge is situated outside of Walsall town centre in the West Midlands and is sandwiched between the M6 and the M6 Toll Road. Both of which give easy access to the cities of Birmingham & Wolverhampton.

#### **PARKING & TRANSPORT**

- Close to the M6 and the M6 Toll Road both of which give easy access to Birmingham & Wolverhampton.
- Onsite roof top car park with free parking.