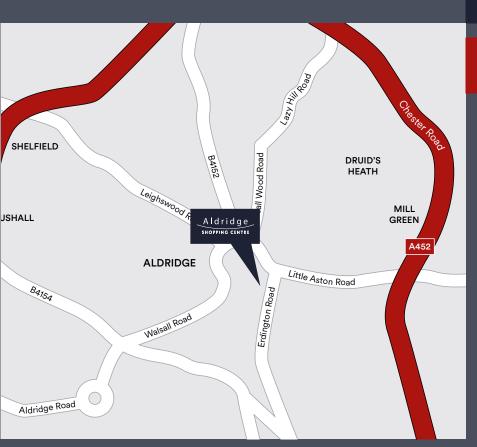

#### LOCATION - WS9 8QP

Aldridge is situated outside of Walsall town centre in the West Midlands and is sandwiched between the M6 and the M6 Toll Road. Both of which give easy access to the cities of Birmingham & Wolverhampton.

#### **PARKING & TRANSPORT**

- Close to the M6 and the M6 Toll Road both of which give easy access to Birmingham & Wolverhampton.
- Onsite roof top car park with free parking.

#### ALDRIDGE, WEST MIDLANDS WS9 8QP