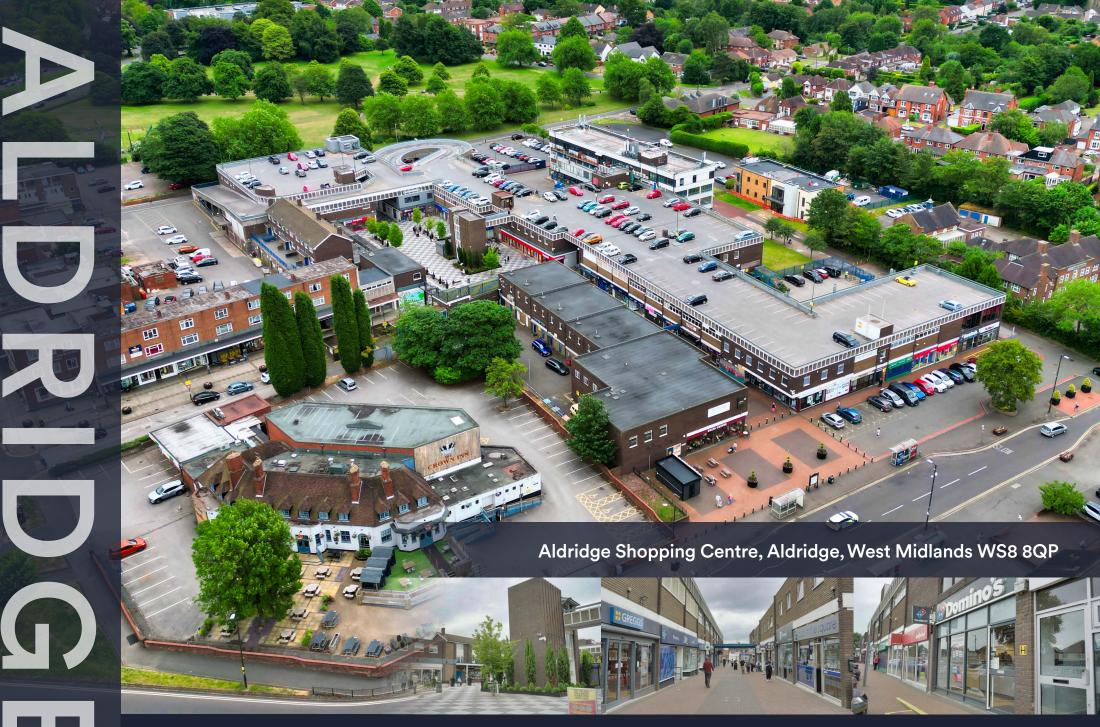

#### LOCATION - WS9 8QP

Aldridge is situated outside of Walsall town centre in the West Midlands and is sandwiched between the M6 and the M6 Toll Road. Both of which give easy access to the cities of Birmingham & Wolverhampton.

#### ALDRIDGE, WEST MIDLANDS WS9 8QP